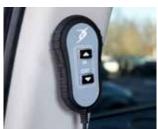

## Joey Lift

A small platform lift for easy lifting and stowing of a mobility device.

At the touch of a button the Joey Lift both lifts and stows an unoccupied scooter or powered wheelchair inside a vehicle. Ride the mobility device onto the platform, step off and the Joey Lift will take it from there. The ergonomic hand control with easy grip cover and one button operation, makes the whole process simple and convenient.