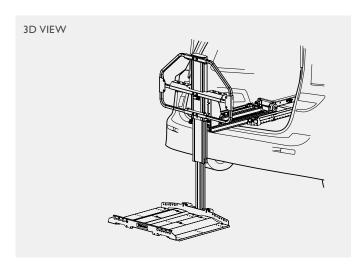

cover and one button operation, makes the whole process simple and convenient.

To secure the wheelchair to the barrier and prevent it from moving around during transport use the optional Barrier Belt Kit.

The new compact design fits in an additional 35 vehicle models, see Dealerweb for more info.

## Quick facts

- High lift capacity
- Easy and secure stowing of mobility device
- Crash tested barrier system
- Illuminated platform and hand control
- Optional barrier belt kit

## **Specifications**

| POWER SUPPLY  | <br>12 V   |
|---------------|------------|
| LIFT CAPACITY | <br>159 kg |

To guarantee your safety Autoadapt products are designed and tested according to current directives and standards.





Joey Lift Dimensions and models

Recommended accessories: Barrier belt kit