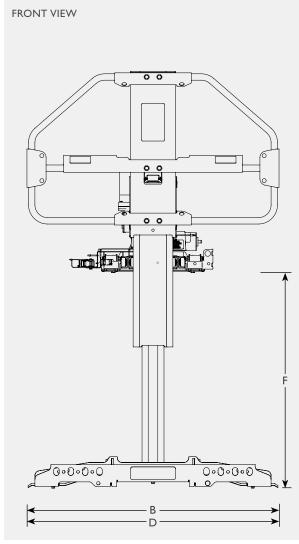

er and one button operation, makes the whole process simple and convenient.

To secure the wheelchair to the barrier and prevent it from moving around during transport use the optional Barrier Belt Kit.

The new compact design fits in an additional 35 vehicle models, see Dealerweb for more info.

## Quick facts

- High lift capacity
- Easy and secure stowing of mobility device
- Crash tested barrier system
- Illuminated platform and hand control
- Optional barrier belt kit

## **Specifications**

| POWER SUPPLY  | <br>12 V   |
|---------------|------------|
| LIFT CAPACITY | <br>159 kg |

To guarantee your safety Autoadapt products are designed and tested according to current directives and standards.





Joey Lift Dimensions and models

Recommended accessories: Barrier belt kit