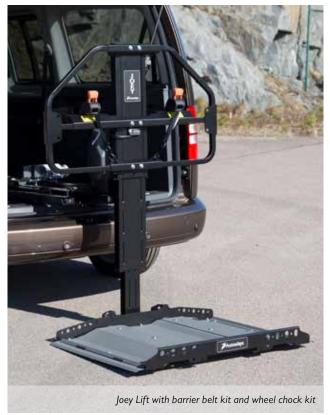

## Joey Lift

A small platform lift for easy lifting and stowing of a mobility device.

At the touch of a button the Joey Lift both lifts and stows an unoccupied scooter or powered wheelchair inside a vehicle. Ride the mobility device onto the platform, step off and the Joey Lift will take it from there. The ergonomic hand control with easy grip cover and one button operation, makes the whole process simple and convenient.

To secure the wheelchair to the barrier and prevent it from moving around during transport use the optional Barrier Belt Kit.

The new compact design fits in an additional 35 vehicle models, see Dealerweb for more info.

## Quick facts

- High lift capacity
- Easy and secure stowing of mobility device
- Crash tested barrier system
- Illuminated platform and hand control
- Optional barrier belt kit