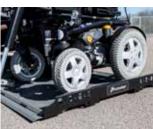

To secure the wheelchair to the barrier and prevent it from moving around during transport use the optional Barrier Belt Kit.

The new compact design fits in an additional 35 vehicle models, see Dealerweb for more info.

## Quick facts

- High lift capacity
- Easy and secure stowing of mobility device
- Crash tested barrier system
- Illuminated platform and hand control
- Optional barrier belt kit