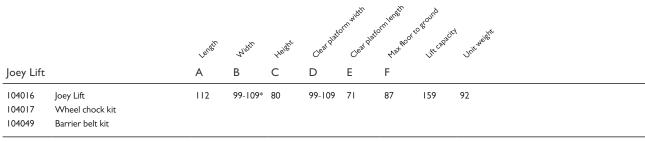

and one button operation, makes the whole process simple and convenient.

To secure the wheelchair to the barrier and prevent it from moving around during transport use the optional Barrier Belt Kit.

The new compact design fits in an additional 35 vehicle models, see Dealerweb for more info.

## Quick facts

- High lift capacity
- Easy and secure stowing of mobility device
- Crash tested barrier system
- Illuminated platform and hand control
- Optional barrier belt kit

## **Specifications**

| POWER SUPPLY  | <br>12 V   |
|---------------|------------|
| LIFT CAPACITY | <br>159 kg |

To guarantee your safety Autoadapt products are designed and tested according to current directives and standards.





Joey Lift Dimensions and models

Recommended accessories: Barrier belt kit