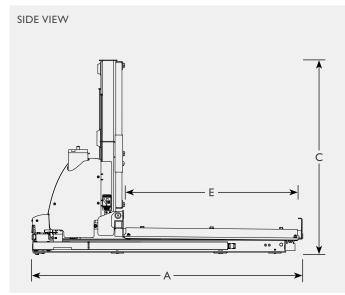

over and one button operation, makes the whole process simple and convenient.

To secure the wheelchair to the barrier and prevent it from moving around during transport use the optional Barrier Belt Kit.

The new compact design fits in an additional 35 vehicle models, see Dealerweb for more info.

## Quick facts

- High lift capacity
- Easy and secure stowing of mobility device
- Crash tested barrier system
- Illuminated platform and hand control
- Optional barrier belt kit

## **Specifications**

| POWER SUPPLY  | <br>12 V   |
|---------------|------------|
| LIFT CAPACITY | <br>159 kg |

To guarantee your safety Autoadapt products are designed and tested according to current directives and standards.





Joey Lift Dimensions and models

Recommended accessories: Barrier belt kit